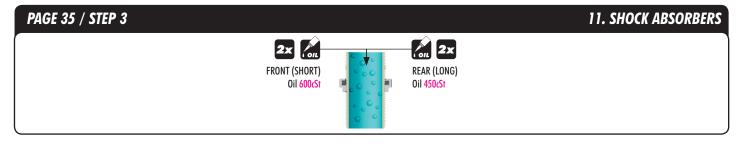

Use this XB8 2015 Supplementary Instruction Sheet along with the standard XB8 Instruction Manual included in the kit.

### **New and Improved Parts**

All of these parts are new or updated from the previous versions. Each part features its corresponding part number which can be used to for re-ordering. You can also refer to the complete exploded views.

### XB8 2015 SPEC

















# PAGE 5 / TECH TIPS / FRONT & REAR GEAR MESH ADJUSTMENT



#962081 (s 8x0.2)

962080 & 962081 are NOT included, instead of them are included 962130 & 962131.



#962131 WASHER S 13 x 16 x 0.2 mm (10)

# PAGE 7 / STEP 2

# 1. FRONT & REAR DIFFERENTIALS

# Front diff: 🔝





Rear diff:

Silicone oil 3 000cSt
Fill just above the satellite gears.

# PAGE 4 / STEP 4 2. REAR TRANSMISSION NOTE ORIENTATION