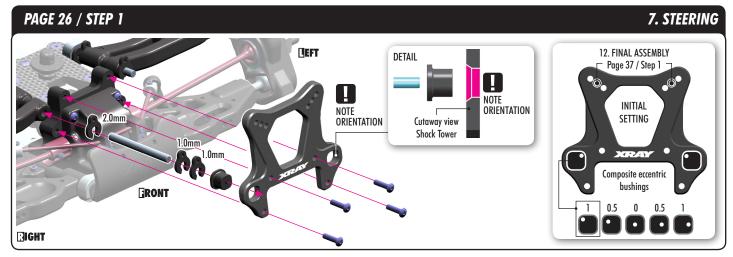

EET

Use this XB8 2015 Supplementary Instruction Sheet along with the standard XB8 Instruction Manual included in the kit.

### **New and Improved Parts**

All of these parts are new or updated from the previous versions. Each part features its corresponding part number which can be used to for re-ordering. You can also refer to the complete exploded views.

### XB8 2015 SPEC

















# PAGE 5 / TECH TIPS / FRONT & REAR GEAR MESH ADJUSTMENT



#962081 (s 8x0.2)

962080 & 962081 are NOT included, instead of them are included 962130 & 962131.



#962131 WASHER S 13 x 16 x 0.2 mm (10)

# PAGE 7 / STEP 2

# 1. FRONT & REAR DIFFERENTIALS

# Front diff: 🔝





Rear diff:

Silicone oil 3 000cSt
Fill just above the satellite gears.

# PAGE 4 / STEP 4 2. REAR TRANSMISSION NOTE ORIENTATION