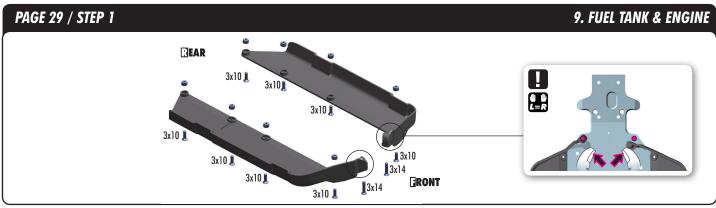

T

Use this XB8 2015 Supplementary Instruction Sheet along with the standard XB8 Instruction Manual included in the kit.

### **New and Improved Parts**

All of these parts are new or updated from the previous versions. Each part features its corresponding part number which can be used to for re-ordering. You can also refer to the complete exploded views.

### XB8 2015 SPEC

















# PAGE 5 / TECH TIPS / FRONT & REAR GEAR MESH ADJUSTMENT



#962081 (s 8x0.2)

962080 & 962081 are NOT included, instead of them are included 962130 & 962131.



#962131 WASHER S 13 x 16 x 0.2 mm (10)

# PAGE 7 / STEP 2

# 1. FRONT & REAR DIFFERENTIALS

# Front diff: 🔝





Rear diff:

Silicone oil 3 000cSt
Fill just above the satellite gears.

# PAGE 4 / STEP 4 2. REAR TRANSMISSION NOTE ORIENTATION